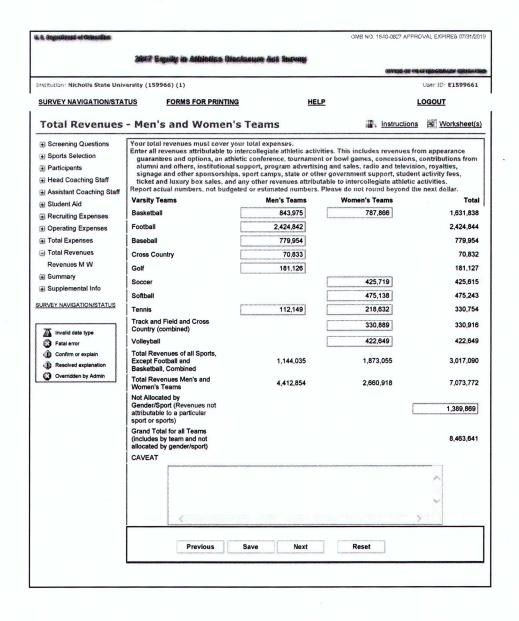

grant, or other form of financial assistance, offered by an institution, the terms of which require the recipient to participate in a program of intercollegiate athletics at the institution. Other student aid, of which a student-athlete simply happens to be the recipient, is not athletically related student aid. If you do not have any aid to report, enter a 0.

|                           | Men's Teams | Women's Teams | Total     |
|---------------------------|-------------|---------------|-----------|
| Amount of Aid             | 1,691,105   | 1,144,223     | 2,835,328 |
| Ratio (percent)<br>CAVEAT | 60          | 40            | 100%      |
|                           |             |               |           |
|                           |             |               |           |