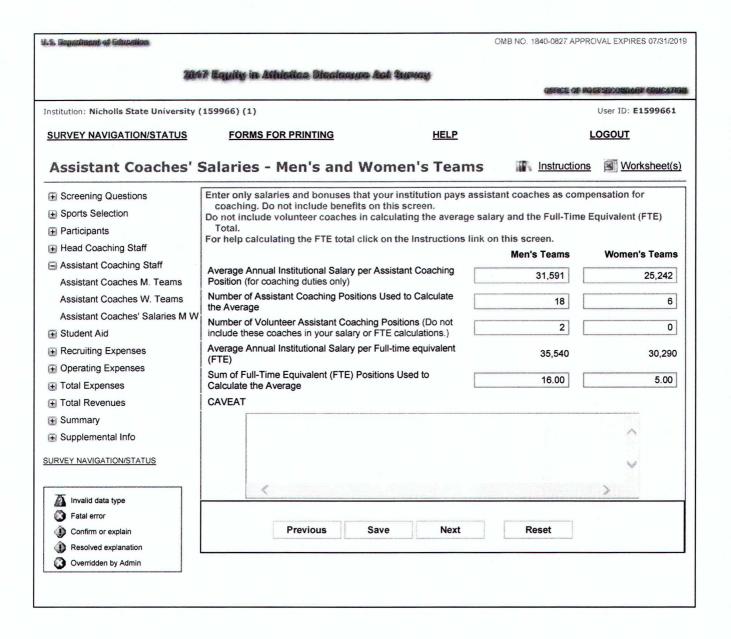

2016-2017

|                                 |                   | Equity in          | Athletics Disc     | losure Act         |                   |                          | 2016-2017    |
|---------------------------------|-------------------|--------------------|--------------------|--------------------|-------------------|--------------------------|--------------|
|                                 | TABLE 2B          | HEAD COAC          | HES ASSIGN         | MENTS WO           | MEN'S TEAN        | 1S                       |              |
|                                 |                   |                    |                    |                    |                   |                          |              |
| This table lists the number of  | head coaches a    | ssigned to eacl    | n women's tear     | n, whether that    | coach is a ma     | le or female, whethe     | r that coach |
| is assigned to that team on a   |                   |                    |                    |                    |                   |                          |              |
| includes paid coaches, volun    |                   |                    |                    |                    |                   |                          |              |
| Coaching Duties" means the      |                   |                    |                    |                    |                   |                          |              |
| and only that team, and are o   | onsistent with th | e institution's de | efinition of a ful | l-time employe     | e of the institut | ion (e.g., 40 hours p    | er week      |
| or more) or part-time employ    |                   |                    |                    |                    |                   |                          |              |
| University Employee" means      | the individual's  | verall employm     | nent responsibi    | lities at the inst | itution are cons  | sistent with the institu | ition's      |
| definition of a full-time emplo |                   |                    |                    |                    |                   |                          |              |
| coach of that team, either wit  |                   |                    |                    |                    |                   |                          |              |