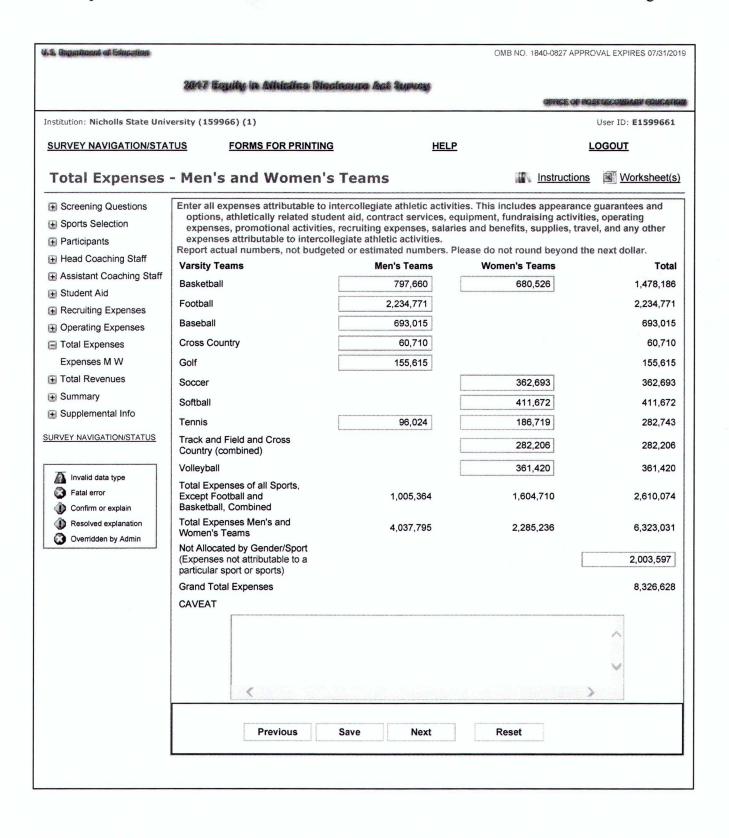

### **TABLE 1 - ATHLETICS PARTICIPATION**

as a team member; (b) practices with the varsity team and receives coaching from one or more varsity coaches; or (c) receives athletically-related student aid.

|                                       |                         | Number of F |                       | Participating | Participants<br>on a Second<br>am | Participatin | Participants<br>g on a Third<br>am | 1        |        |
|---------------------------------------|-------------------------|-------------|-----------------------|---------------|-----------------------------------|--------------|------------------------------------|----------|--------|
| Sport                                 | Coed Teams<br>(Enter X) | Men's Teams | Women's<br>Teams<br>2 | Men's Teams   | Women's<br>Teams<br>4             | Men's Teams  | Women's<br>Teams<br>6              |          |        |
| Baseball                              |                         | 39          |                       | 1             |                                   |              | · ·                                |          |        |
| Basketball                            |                         | 15          | 14                    |               |                                   |              |                                    |          |        |
| Bowling                               |                         |             |                       |               |                                   |              |                                    |          | 7 - 10 |
| Cross Country                         |                         | 6           | 17                    |               | 15                                |              | 15                                 |          |        |
| Equestrian                            |                         |             |                       |               |                                   |              |                                    | -, -1-17 |        |
| Fencing                               |                         |             |                       |               |                                   |              |                                    |          |        |
| Field Hockey                          |                         |             |                       |               |                                   |              |                                    |          |        |
| Football                              |                         | 110         |                       | 1             |                                   |              |                                    |          |        |
| Golf                                  |                         | 9           |                       |               |                                   |              | aandinaamiistilliiniittiillik      |          |        |
| Gymnastics                            |                         |             |                       |               |                                   | 0            |                                    |          |        |
| Ice Hockey                            |                         |             |                       |               |                                   |              | Е Т                                |          | -      |
| Lacrosse                              |                         | 1           |                       |               |                                   |              | 10.0                               |          |        |
| Rifle                                 |                         |             |                       |               |                                   |              | 19                                 | 3        |        |
| Rowing                                |                         |             |                       |               |                                   |              |                                    |          | 1      |
| Rugby                                 |                         |             |                       |               |                                   |              |                                    |          |        |
| Sand Volleyball                       | 1 11                    |             |                       |               |                                   |              |                                    |          |        |
| Skiing                                | 19                      |             |                       |               |                                   |              |                                    |          |        |
| Soccer                                |                         |             | 27                    |               |                                   |              |                                    |          |        |
| Softball                              |                         |             | 23                    |               |                                   |              |                                    |          |        |
| Swimming and Diving                   |                         |             |                       |               |                                   |              |                                    |          |        |
| Tennis                                |                         | 7           | 8                     |               |                                   |              |                                    |          | -      |
| Track, Indoor                         |                         |             | 22                    |               | 22                                |              | 15                                 |          |        |
| Track, Outdoor                        |                         |             | 21.                   |               | 21                                | 1            | 15                                 |          |        |
| Triathlon                             |                         |             |                       |               |                                   |              |                                    |          |        |
| Volleyball                            |                         |             | 17                    |               |                                   |              |                                    |          |        |
| Water Polo                            |                         |             |                       |               |                                   |              |                                    |          |        |
| Wrestling                             |                         |             |                       |               |                                   |              |                                    |          |        |
| Others                                |                         |             |                       |               |                                   |              |                                    |          | -      |
|                                       | 1                       |             |                       |               |                                   |              |                                    | 77       |        |
|                                       |                         |             |                       |               |                                   |              |                                    |          |        |
|                                       |                         |             |                       |               |                                   |              |                                    |          |        |
|                                       |                         |             |                       |               |                                   |              | 100                                |          |        |
| Total Participants                    |                         | 186         | 149                   | 2             | 58                                |              | 45                                 |          |        |
| Percentage of Participants            |                         | 55.5%       | 44.5%                 |               | . <                               |              | ALL                                |          |        |
| Unduplicated Count of<br>Participants |                         | 185         | 113                   |               | Total Par<br>Men and              |              | 335                                | 100.0%   |        |