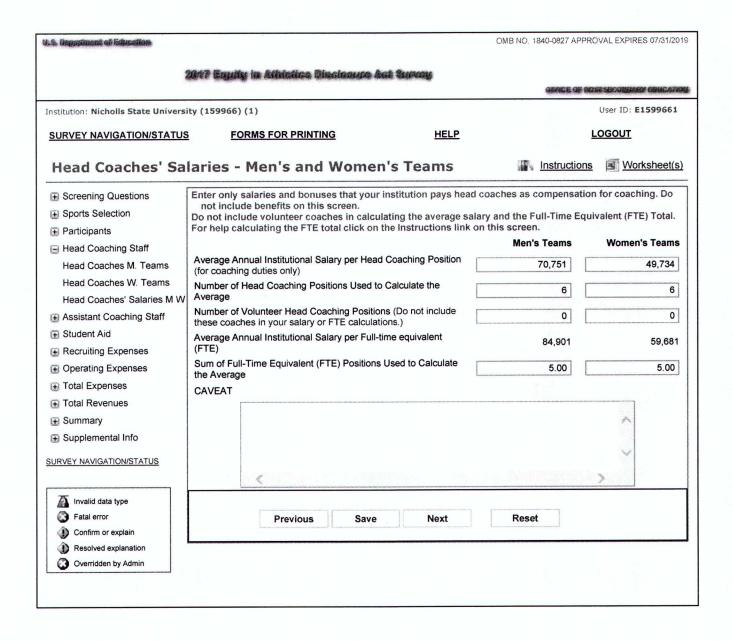

## TABLE 2A --- HEAD COACHES ASSIGNMENTS MEN'S TEAMS

This table lists the number of head coaches assigned to each men's team, whether that coach is a male or female, whether that coach is assigned to that team on a full-time or part-time basis, and whether that coach is a full-time employee of the institution. The table includes paid coaches, volunteer coaches, interns, and graduate assistant coaches. For purposes of this report, the term "Full Time Coaching Duties" means the individual's employment responsibilities at the institution are exclusively those as coach of that team, and only that team, and are consistent with the institution's definition of a full-time employee of the institution (e.g., 40 hours per week or more) or part-time employee of the institution (e.g., less than 40 hours per week). For purposes of this report, the term "Full Time University Employee" means the individual's overall employment responsibilities at the institution are consistent with the institution's definition of a full-time employee (e.g., 40 hours per week or more) although that individual may have responsibilities other than as coach of that team, either within the athletic department or another department of the institution. USE WHOLE NUMBERS ONLY.

TOTAL:

6 (Male FT coaching duties + Male PT coaching duties + Female FT coaching duties + Female PT coaching duties)

|                          |                                 | Head Coaches of Men's Teams     |                                     |                                                     |                                 |                                 |                                     |                                                     |  |  |  |  |
|--------------------------|---------------------------------|---------------------------------|-------------------------------------|-----------------------------------------------------|---------------------------------|---------------------------------|-------------------------------------|-----------------------------------------------------|--|--|--|--|
|                          |                                 | Male Coaches                    | s - Head Coun                       |                                                     |                                 | emale Coache                    | es - Head Cou                       | nt                                                  |  |  |  |  |
| Sport                    | Full Time<br>Coaching<br>Duties | Part Time<br>Coaching<br>Duties | Full Time<br>University<br>Employee | Part Time<br>University<br>Employee or<br>Volunteer | Full Time<br>Coaching<br>Duties | Part Time<br>Coaching<br>Duties | Full Time<br>University<br>Employee | Part Time<br>University<br>Employee or<br>Volunteer |  |  |  |  |
| Baseball                 | 1                               |                                 | 1                                   |                                                     |                                 |                                 |                                     |                                                     |  |  |  |  |
| Basketball               | 1                               |                                 | 1                                   |                                                     |                                 |                                 |                                     |                                                     |  |  |  |  |
| Bowling                  |                                 |                                 |                                     |                                                     |                                 |                                 |                                     |                                                     |  |  |  |  |
| Cross Country            |                                 |                                 |                                     |                                                     |                                 | 1                               | 1                                   |                                                     |  |  |  |  |
| Equestrian               |                                 |                                 |                                     |                                                     |                                 |                                 |                                     |                                                     |  |  |  |  |
| Fencing                  |                                 |                                 |                                     |                                                     |                                 |                                 |                                     |                                                     |  |  |  |  |
| Field Hockey             |                                 |                                 |                                     |                                                     |                                 |                                 |                                     |                                                     |  |  |  |  |
| Football                 | 1                               |                                 | 1                                   |                                                     |                                 |                                 |                                     |                                                     |  |  |  |  |
| Golf                     | 1                               |                                 | 1                                   |                                                     |                                 |                                 |                                     |                                                     |  |  |  |  |
| Gymnastics               |                                 |                                 |                                     |                                                     |                                 |                                 |                                     |                                                     |  |  |  |  |
| Ice Hockey               |                                 |                                 |                                     |                                                     |                                 |                                 |                                     |                                                     |  |  |  |  |
| Lacrosse                 |                                 |                                 |                                     |                                                     |                                 |                                 |                                     |                                                     |  |  |  |  |
| Rifle                    |                                 |                                 |                                     |                                                     |                                 |                                 |                                     |                                                     |  |  |  |  |
| Rowing                   |                                 | 480                             |                                     |                                                     |                                 |                                 |                                     |                                                     |  |  |  |  |
| Rugby                    | 1000                            |                                 |                                     |                                                     |                                 |                                 |                                     |                                                     |  |  |  |  |
| Sand Volleyball          |                                 | 100                             |                                     |                                                     |                                 |                                 |                                     |                                                     |  |  |  |  |
| Skiing                   |                                 |                                 |                                     |                                                     |                                 |                                 |                                     |                                                     |  |  |  |  |
| Soccer                   |                                 |                                 |                                     |                                                     |                                 | A CONTRACTOR                    |                                     |                                                     |  |  |  |  |
| Softball                 |                                 |                                 |                                     |                                                     |                                 |                                 |                                     |                                                     |  |  |  |  |
| Swimming and Diving      |                                 |                                 |                                     |                                                     |                                 |                                 |                                     |                                                     |  |  |  |  |
| Tennis                   |                                 | 1                               | 1                                   |                                                     |                                 |                                 |                                     |                                                     |  |  |  |  |
| Track, Indoor            |                                 |                                 | ·                                   |                                                     |                                 |                                 |                                     |                                                     |  |  |  |  |
| Track, Outdoor           |                                 | /                               |                                     |                                                     |                                 |                                 |                                     |                                                     |  |  |  |  |
| Triathlon                |                                 |                                 |                                     |                                                     |                                 |                                 |                                     |                                                     |  |  |  |  |
| Volleyball               |                                 |                                 |                                     |                                                     |                                 |                                 |                                     |                                                     |  |  |  |  |
| Water Polo               |                                 |                                 |                                     |                                                     |                                 |                                 |                                     |                                                     |  |  |  |  |
| Wrestling                |                                 |                                 |                                     |                                                     |                                 |                                 |                                     |                                                     |  |  |  |  |
| Others                   |                                 |                                 |                                     |                                                     |                                 |                                 |                                     |                                                     |  |  |  |  |
|                          | 7 31                            | 2                               |                                     |                                                     |                                 |                                 |                                     |                                                     |  |  |  |  |
|                          |                                 | 1.00                            |                                     |                                                     |                                 |                                 |                                     |                                                     |  |  |  |  |
| Coaching Position Totals | 4                               | 1                               | 5                                   |                                                     |                                 | 1                               | 1                                   |                                                     |  |  |  |  |
|                          |                                 |                                 |                                     |                                                     |                                 |                                 |                                     |                                                     |  |  |  |  |
|                          |                                 |                                 |                                     |                                                     |                                 |                                 |                                     | Table 2A                                            |  |  |  |  |