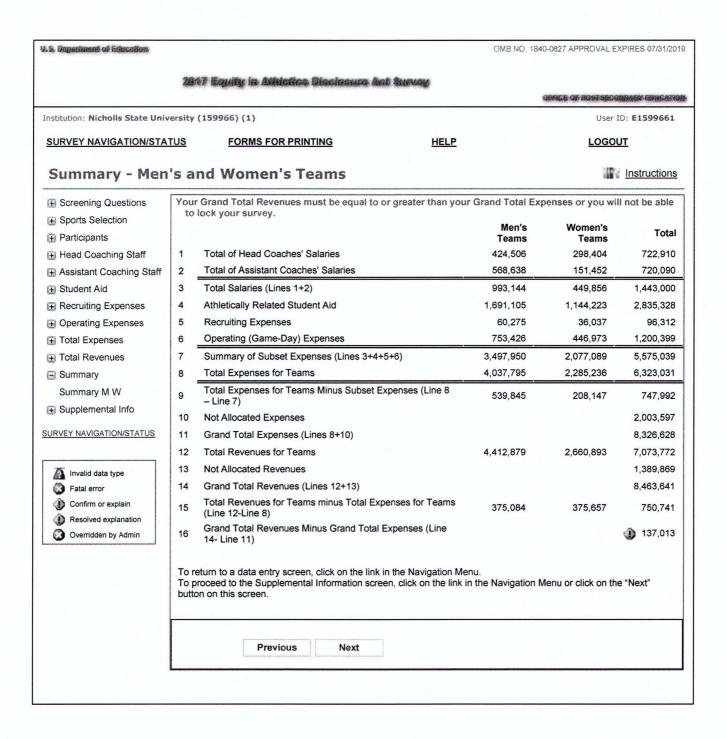

, or other form of financial assistance, offered by an institution, the terms of which require the recipient to participate in a program of intercollegiate athletics at the institution. Other student aid, of which a student-athlete simply happens to be the recipient, is not athletically related student aid. If you do not have any aid to report, enter a 0.

|                           | Men's Teams | Women's Teams | Total     |
|---------------------------|-------------|---------------|-----------|
| Amount of Aid             | 1,691,105   | 1,144,223     | 2,835,328 |
| Ratio (percent)<br>CAVEAT | 60          | 40            | 100%      |
|                           |             |               |           |
|                           |             |               |           |