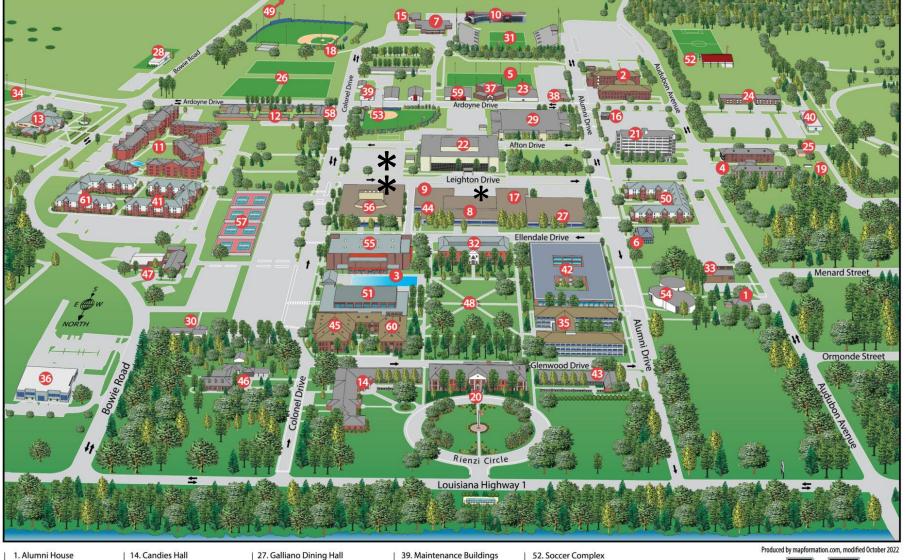

## **Welcome to Nicholls!**

All events will be held in Bldg. 17 (Bollinger **Memorial Student** Union).

Visitor parking is available in lots marked by asterisks (\*), i.e., off of Leighton Drive behind Bldgs. 56 and 8 and aside Bldg. 22.

- 2. Avo Hall
- 3. Ayo Swimming Pool
- 4. Babington Hall/BTNEP/SLEC
- 5. Band Practice Field
- 6. Baptist Student Center
- 7. Barker Hall
- 8. Bollinger Student Union
- 9. Bookstore
- 10. Boucvalt Athletic Complex
- 11. Brady Residential Complex
- 12. Calecas Hall
- 13. Callais Recreation Center

- 15. Chabert Hall

- 18. Didier Field (Baseball)
- 20. Elkins Hall
- 21. Ellender Hall
- 22. Ellender Memorial Library
- 23. Little Colonels Academy
- 25. Family Service Center

- 16. Chick-Fil-A
- 17. Cotillion Ballroom
- 19. Electrical Substation

- 24. Family Housing
- 26. Football Practice Field

- 28. Golf Complex
- 29. Gouaux Hall
- 30. Greenhouse
- 31. Guidry Stadium
- 32. Hill Hall
- 33. Historical Research Center D.H.T.
- 34. Intramural Fields
- 35. Kilgen Hall 36. Ledet Culinary Building
- 37. Lindslev Hall (Music Annex)
- 38. Louisiana Center for Dyslexia & Related Learning Disorders

- 40. Max Charter School
- 41. Millet Hall
- 42. Peltier Hall
- 43. Picciola Hall
- 44. Post Office
- 45. Powell Hall
- 46. President's Residence
- 47. Pupil Appraisal Center

51. Shaver Gymnasium

- 48. Quadrangle
- 49. Safety & Environmental Bldg. 50. Scholars Hall

- 53. Softball Field
- 54. St. Thomas Aguinas Center (Chapel)
- 55. Stopher Gymnasium
- 56. Talbot Hall
- 57. Tennis Courts
- 58. University Police (Information Center)
- 59. University Printing & Design Services
- 60. White Hall/SBDC
- 61. Zeringue Hall